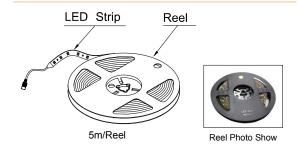

lighting;
- We can provide with different Custom products, such as printing Customer LOGO on FPC, Custom Aluminum Foil Bag Custom carton box/connector/DC cable/, Customs FPC design/color/width etc.













# Waterproof Rate:



#### IP Rate Description :

IP20: Indoor use

IP54 Nano: No Color shift with high Color Consistency IP65 PU: No Lead and mercury, Strong adhesion IP65 Silicon: Anti-UV ability, never become yellow IP67: Lead-free and mercury-free, Strong adhesion IP68: Silicon glue with Anti-UV, never change color





# Wiring diagram application:

Single end power input for 5 meters















# **3M Adhesive Tape**







3M 300 LSE Type (Mid-quality Type)



3M VHB RED (High-quality Type)

# **Packaging**

#### Aluminium foil bag





Bag Photo Show

#### Plastic reel



#### Carton box



















## Cautions:

≤50 mm diameter of wrapped object prohibited



Touching LED, pls wear the electrostatic ring for avoiding ESD



### **Satety Information**

Application notes for led flexiable strip

In order to drive LED flexible strip lights safely, it is absolutely necessary to operate them with an electronically stabilised power supply protecting against short circuits, overload and overheating.

To also ease the luminaire/installation approval, electronic control gear, power supply and all electronic accessories for LED or LED modules should carry "CE, or UL" mark and meet the latest safety standard.

- Please use 24VDC isolated power supply to drive the led strip, and the constant voltage source ripple less than 5%.
  Can't step-down the power by r