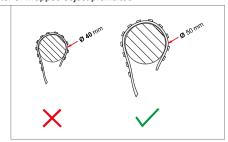

## Cautions:

≤50 mm diameter of wrapped object prohibited

Touching LED, pls wear the electrostatic ring for avoiding ESD