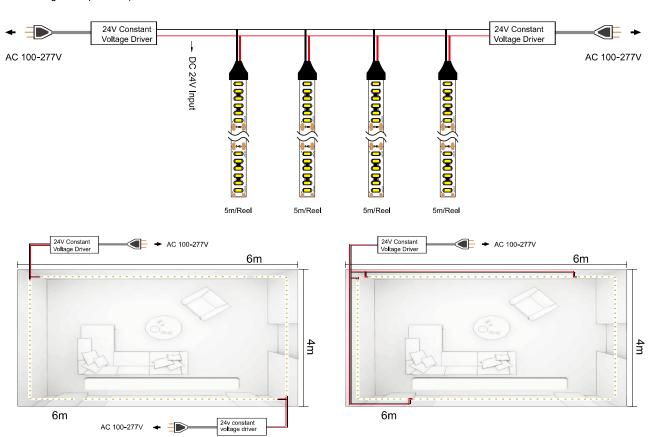

;
- ◆ LED Project Strip can be 20m/roll, or 30m/roll. 100% of the lamps will be tested and keep lighting for 24h testing its quality reliability, and we also test it temperature after 24 hours's lighting;
- We can provide with different Custom products, such as printing Customer LOGO on FPC, Custom Aluminum Foil Bag Custom carton box/connector/DC cable/, Customs FPC design/color/width etc.













# Waterproof Rate:



#### IP Rate Description :

IP20: Indoor use

IP54 Nano: No Color shift with high Color Consistency IP65 PU: No Lead and mercury, Strong adhesion IP65 Silicon: Anti-UV ability, never become yellow IP67: Lead-free and mercury-free, Strong adhesion IP68: Silicon glue with Anti-UV, never change color





# Wiring diagram application:

Single end power input for 5 meters















# **3M Adhesive Tape**







3M 300 LSE Type (Mid-quality Type)



3M VHB RED (High-quality Type)

# **Packaging**

#### Aluminium foil bag





Bag Photo Show

#### Plastic reel



#### Carton box



















## Cautions:

≤50 mm diameter of wrapped object prohibited



Touching LED, pls wear the electrostatic ring for avoiding ESD



### **Satety Information**

Application notes for led flexiable strip

In order to drive LED flexible strip lights safely, it is absolutely necessary to operate them with an electronically stabilised power supply protecting against short circuits, overload and overheating.

To also ease the luminaire/installation approval, electronic control gear, power supply and all electronic accessories for LED or LED modules should carry "CE, or UL