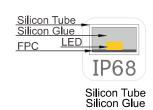

# Waterproof Rate:

#### IP Rate Description :

IP20: Indoor use

IP54 Nano: No Color shift with high Color Consistency IP65 PU: No Lead and mercury, Strong adhesion IP65 Silicon: Anti-UV ability, never become yellow IP67: Lead-free and mercury-free, Strong adhesion IP68: Silicon glue with Anti-UV, never change color