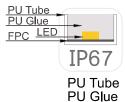

# Waterproof Rate:

#### IP Rate Description :

IP20: Indoor use

IP54 Nano: No Color shift with high Color Consistency IP65 PU: No Lead and mercury, Strong adhesion IP65 Silicon: Anti-UV ability, never become yellow IP67: Lead-free and mercury-free, Strong adhesion IP68: Silicon glue with Anti-UV, never change color