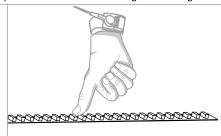

## Cautions:

≤50 mm diameter of wrapped object prohibited

Touching LED, pls wear the electrostatic ring for avoiding ESD