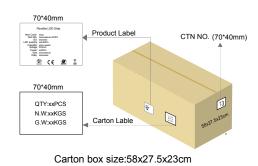

provide with different Custom products, such as printing Customer LOGO on FPC, Custom Aluminum Foil Bag Custom carton box/connector/DC cable/, Customs FPC design/color/width etc.













# Waterproof Rate:



#### IP Rate Description :

IP20: Indoor use

IP54 Nano: No Color shift with high Color Consistency IP65 PU: No Lead and mercury, Strong adhesion IP65 Silicon: Anti-UV ability, never become yellow IP67: Lead-free and mercury-free, Strong adhesion IP68: Silicon glue with Anti-UV, never change color





# Wiring diagram application:

Single end power input for 5 meters















# **3M Adhesive Tape**







3M 300 LSE Type (Mid-quality Type)



3M VHB RED (High-quality Type)

# **Packaging**

#### Aluminium foil bag





Bag Photo Show

#### Plastic reel



#### Carton box



















## Cautions:

≤50 mm diameter of wrapped object prohibited



Touching LED, pls wear the electrostatic ring for avoiding ESD



### **Satety Information**

Application notes for led flexiable strip

In order to drive LED flexible strip lights safely, it is absolutely necessary to operate them with an electronically stabilised power supply protecting against short circuits, overload and overheating.

To also ease the luminaire/installation approval, electronic control gear, power supply and all electronic accessories for LED or LED modules should carry "CE, or UL" mark and meet the latest safety standard.

- Please use 24VDC isolated power supply to drive the led strip, and the constant voltage source ripple less than 5%.
  Can't step-down the power by resistance-capacitan