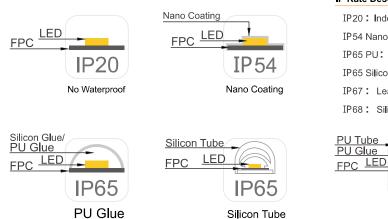

# Waterproof Rate:

#### IP Rate Description :

IP20: Indoor use

IP54 Nano: No Color shift with high Color Consistency IP65 PU: No Lead and mercury, Strong adhesion IP65 Silicon: Anti-UV ability, never become yellow IP67: Lead-free and mercury-free, Strong adhesion IP68: Silicon glue with Anti-UV, never change color