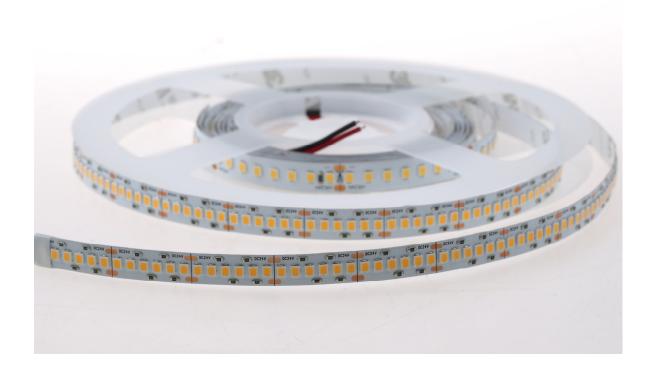

# SMD2835 240 LED Strip

PRODUCT SPECIFICATION

## **Drawing:**

## Electric (24V)

Input current/m: 0.6A/m
Input Voltage: DC24V
Voltage Power/m: 14.4W/m
Static Electricity: 1000V(ESD)
LEDs/meter: 240 LEDs/m
Size of section: 25 mm
LEDs of section: 6 LEDs