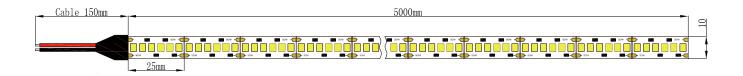

## **Drawing:**

#### Notice:

Safety Input Voltage: DC 24V

Size of each section is 25mm, and cutting at "scissors symbol" place.

LED Strip length's length tolerance is  $\pm 0.2\%$ mm, width tolerance is  $\pm 0.2$ mm.

## Electric (24V)

Input current/m: 0.6A/m
Input Voltage: DC24V
Voltage Power/m: 14.4W/m
Static Electricity: 1000V(ESD)
LEDs/meter: 240 LEDs/m
Size of section: 25 mm
LEDs of section: 6 LEDs

# Wiring diagram application:

Single end power input for 5 meters