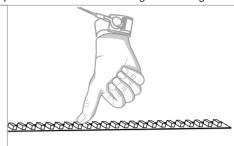

# Cautions:

≤50 mm diameter of wrapped object prohibited

Touching LED, pls wear the electrostatic ring for avoiding ESD