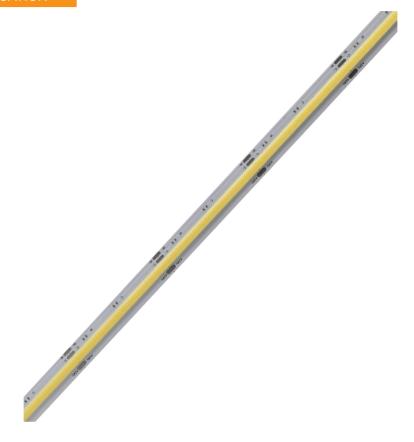

### **Drawing:**

### Notice:

Safety Input Voltage: DC 24V

Size of each section is 50mm and cutting at "scissors symbol" place.

LED Strip length's length tolerance is ±0.2%mm, width tolerance is ±0.2mm.