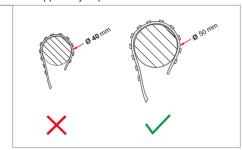

# Cautions:

≤50 mm diameter of wrapped object prohibited

Touching LED, pls wear the electrostatic ring for avoiding ESD