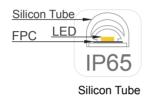

# Waterproof Rate:

#### IP Rate Description:

IP20: Indoor use

IP54 Nano: No Color shift with high Color Consistency IP65 PU: No Lead and mercury, Strong adhesion IP65 Silicon: Anti-UV ability, never become yellow IP67: Lead-free and mercury-free, Strong adhesion IP68: Silicon glue with Anti-UV, never change color