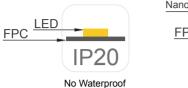

Waterproof Rate: IP20

# Waterproof Rate:

#### IP Rate Description:

IP20: Indoor use

IP54 Nano: No Color shift with high Color Consistency IP65 PU: No Lead and mercury, Strong adhesion IP65 Silicon: Anti-UV ability, never become yellow IP67: Lead-free and mercury-free, Strong adhesion IP68: Silicon glue with Anti-UV, never change color