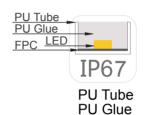

# Waterproof Rate:

#### IP Rate Description:

IP20: Indoor use

IP54 Nano: No Color shift with high Color Consistency IP65 PU: No Lead and mercury, Strong adhesion IP65 Silicon: Anti-UV ability, never become yellow IP67: Lead-free and mercury-free, Strong adhesion IP68: Silicon glue with Anti-UV, never change color