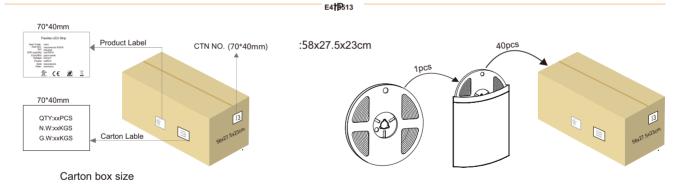

ting Customer LOGO on FPC, Custom Aluminum Foil Baq Custom carton box/connector/DC cable/, Customs FPC design/color/width etc.











# Waterproof Rate:









#### IP Rate Description:

IP20: Indoor use

IP54 Nano: No Color shift with high Color Consistency IP65 PU: No Lead and mercury, Strong adhesion IP65 Silicon: Anti-UV ability, never become yellow IP67: Lead-free and mercury-free, Strong adhesion IP68: Silicon glue with Anti-UV, never change color





Silicon Tube Silicon Glue

# Wiring diagram application:

















# 3M Adhesive Tape



3M 200 LSE Type (Economy Type)



3M 300 LSE Type (Mid-quality Type)

#### **3M** VHB™ **3M** VHB™

3M VHB RED (High-quality Type)

#### Aluminium foil bag







Bag Photo Show

### Plastic reel



### Carton box

### Packing Number



# Strip Code:

| Item code            | LEDs/m  | Voltage | Power<br>(W/m) | CCT<br>(K) | CRI<br>(Ra) | Lumens Output<br>(Lm/m) | IP<br>Grade |
|----------------------|---------|---------|----------------|------------|-------------|-------------------------|-------------|
| SL-COB-640-10W-90-27 | 640LEDs | 24V     | 20W            | 2700K      | 90+         | 867Lm                   | IP20        |
| SL-COB-640-10W-90-30 | 640LEDs | 24V     | 20W            | 4000K      | 90+         | 1846Lm                  | IP20        |
| SL-COB-640-10W-90-65 | 640LEDs | 24V     | 20W            | 6500K      | 90+         | 1053Lm                  | IP20        |











# Cautions:

≤50 mm diameter of wrapped object prohibited



Touching LED, pls wear the electrostatic ring for avoiding ESD