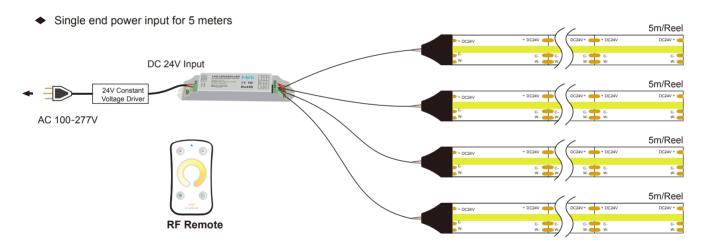

h as Ceiling trough, Staircase, Hall walkway, Billboard,
- 100% of the lamps will be tested and keep lighting for 24h testing its quality reliability, and we also test it temperature after 24 hours's lighting;
- ◆ We can provide with different Custom products, such as printing Customer LOGO on FPC, Custom Aluminum Foil Baq Custom carton box/connector/DC cable/, Customs FPC design/color/width etc.











# Waterproof Rate:









#### IP Rate Description:

IP20: Indoor use

IP54 Nano: No Color shift with high Color Consistency IP65 PU: No Lead and mercury, Strong adhesion IP65 Silicon: Anti-UV ability, never become yellow IP67: Lead-free and mercury-free, Strong adhesion IP68: Silicon glue with Anti-UV, never change color





Silicon Tube Silicon Glue

# Wiring diagram application:

















# 3M Adhesive Tape



3M 200 LSE Type (Economy Type)



3M 300 LSE Type (Mid-quality Type)

#### **3M** VHB™ **3M** VHB™

3M VHB RED (High-quality Type)

#### Aluminium foil bag







Bag Photo Show

### Plastic reel



### Carton box

### Packing Number



# Strip Code:

| Item code            | LEDs/m  | Voltage | Power<br>(W/m) | CCT<br>(K) | CRI<br>(Ra) | Lumens Output<br>(Lm/m) | IP<br>Grade |
|----------------------|---------|---------|----------------|------------|-------------|-------------------------|-------------|
| SL-COB-640-10W-90-27 | 640LEDs | 24V     | 20W            | 2700K      | 90+         | 867Lm                   | IP20        |
| SL-COB-640-10W-90-30 | 640LEDs | 24V     | 20W            | 4000K      | 90+         | 1846Lm                  | IP20