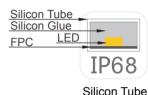

# Waterproof Rate:

#### IP Rate Description:

IP20: Indoor use

IP54 Nano: No Color shift with high Color Consistency IP65 PU: No Lead and mercury, Strong adhesion IP65 Silicon: Anti-UV ability, never become yellow IP67: Lead-free and mercury-free, Strong adhesion IP68: Silicon glue with Anti-UV, never change color

Silicon Tube Silicon Glue