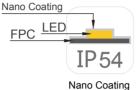

# Waterproof Rate:

#### IP Rate Description:

IP20: Indoor use

IP54 Nano: No Color shift with high Color Consistency IP65 PU: No Lead and mercury, Strong adhesion IP65 Silicon: Anti-UV ability, never become yellow IP67: Lead-free and mercury-free, Strong adhesion IP68: Silicon glue with Anti-UV, never change color