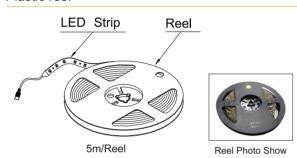

ifferent Custom products, such as printing Customer LOGO on FPC, Custom Aluminum Foil Baq Custom carton box/connector/DC cable/, Customs FPC design/color/width etc.











# Waterproof Rate:









#### IP Rate Description:

IP20: Indoor use

IP54 Nano: No Color shift with high Color Consistency IP65 PU: No Lead and mercury, Strong adhesion IP65 Silicon: Anti-UV ability, never become yellow IP67: Lead-free and mercury-free, Strong adhesion IP68: Silicon glue with Anti-UV, never change color





Silicon Tube Silicon Glue

# Wiring diagram application:

















# 3M Adhesive Tape



3M 200 LSE Type (Economy Type)



3M 300 LSE Type (Mid-quality Type)

#### **3M** VHB™ **3M** VHB™

3M VHB RED (High-quality Type)

#### Aluminium foil bag







Bag Photo Show

### Plastic reel



### Carton box

### Packing Number



# Strip Code:

| Item code            | LEDs/m  | Voltage | Power<br>(W/m) | CCT<br>(K) | CRI<br>(Ra) | Lumens Output<br>(Lm/m) | IP<br>Grade |
|----------------------|---------|---------|----------------|------------|-------------|-------------------------|-------------|
| SL-COB-640-10W-90-27 | 640LEDs | 24V     | 20W            | 2700K      | 90+         | 867Lm                   | IP20        |
| SL-COB-640-10W-90-30 | 640LEDs | 24V     | 20W            | 4000K      | 90+         | 1846Lm                  | IP20        |
| SL-COB-640-10W-90-65 | 640LEDs | 24V     | 20W            | 6500K      | 90+         | 1053Lm                  | IP20        |











# Cautions:

≤50 mm diameter of wrapped object prohibited



Touching LED, pls wear the e