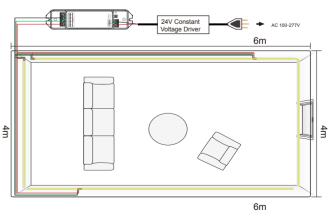

Ceiling trough, Staircase, Hall walkway, Billboard,
- 100% of the lamps will be tested and keep lighting for 24h testing its quality reliability, and we also test it temperature after 24 hours's lighting;
- ◆ We can provide with different Custom products, such as printing Customer LOGO on FPC, Custom Aluminum Foil Baq Custom carton box/connector/DC cable/, Customs FPC design/color/width etc.











# Waterproof Rate:









#### IP Rate Description:

IP20: Indoor use

IP54 Nano: No Color shift with high Color Consistency IP65 PU: No Lead and mercury, Strong adhesion IP65 Silicon: Anti-UV ability, never become yellow IP67: Lead-free and mercury-free, Strong adhesion IP68: Silicon glue with Anti-UV, never change color





Silicon Tube Silicon Glue

# Wiring diagram application:

















# 3M Adhesive Tape



3M 200 LSE Type (Economy Type)



3M 300 LSE Type (Mid-quality Type)

#### **3M** VHB™ **3M** VHB™

3M VHB RED (High-quality Type)

#### Aluminium foil bag







Bag Photo Show

### Plastic reel



### Carton box

### Packing Number



# Strip Code:

| Item code            | LEDs/m  | Voltage | Power<br>(W/m) | CCT<br>(K) | CRI<br>(Ra) | Lumens Output<br>(Lm/m) | IP<br>Grade |
|----------------------|---------|---------|----------------|------------|-------------|-------------------------|-------------|
| SL-COB-640-10W-90-27 | 640LEDs | 24V     | 20W            | 2700K      | 90+         | 867Lm                   | IP20        |
| SL-COB-640-10W-90-30 | 640LEDs | 24V     | 20W            | 4000K      | 90+         | 1846Lm                  | IP20