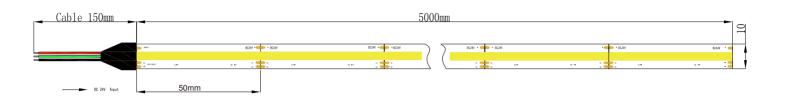

### **Drawing:**

### Notice:

Safety Input Voltage: DC 24V

Size of each section is 50mm and cutting at "scissors symbol" place.

LED Strip length's length tolerance is ±0.2%mm, width tolerance is ±0.2mm.