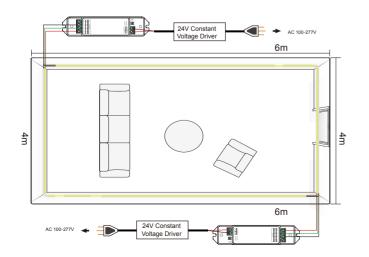

as Ceiling trough, Staircase, Hall walkway, Billboard,
- 100% of the lamps will be tested and keep lighting for 24h testing its quality reliability, and we also test it temperature after 24 hours's lighting;
- ◆ We can provide with different Custom products, such as printing Customer LOGO on FPC, Custom Aluminum Foil Baq Custom carton box/connector/DC cable/, Customs FPC design/color/width etc.











# Waterproof Rate:









#### IP Rate Description:

IP20: Indoor use

IP54 Nano: No Color shift with high Color Consistency IP65 PU: No Lead and mercury, Strong adhesion IP65 Silicon: Anti-UV ability, never become yellow IP67: Lead-free and mercury-free, Strong adhesion IP68: Silicon glue with Anti-UV, never change color





Silicon Tube Silicon Glue

# Wiring diagram application:

















# 3M Adhesive Tape



3M 200 LSE Type (Economy Type)



3M 300 LSE Type (Mid-quality Type)

#### **3M** VHB™ **3M** VHB™

3M VHB RED (High-quality Type)

#### Aluminium foil bag







Bag Photo Show

### Plastic reel



### Carton box

### Packing Number



# Strip Code:

| Item code            | LEDs/m  | Voltage | Power<br>(W/m) | CCT<br>(K) | CRI<br>(Ra) | Lumens Output<br>(Lm/m) | IP<br>Grade |
|----------------------|---------|---------|----------------|------------|-------------|-------------------------|-------------|
| SL-COB-640-10W-90-27 | 640LEDs | 24V     | 20W            | 2700K      | 90+         | 867Lm                   | IP20        |
| SL-COB-640-10W-90-30 | 640LEDs | 24V     | 20W            | 4000K      | 90+         | 1846Lm                  | IP20