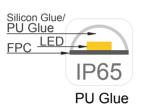

# Waterproof Rate:

#### IP Rate Description:

IP20: Indoor use

IP54 Nano: No Color shift with high Color Consistency IP65 PU: No Lead and mercury, Strong adhesion IP65 Silicon: Anti-UV ability, never become yellow IP67: Lead-free and mercury-free, Strong adhesion IP68: Silicon glue with Anti-UV, never change color